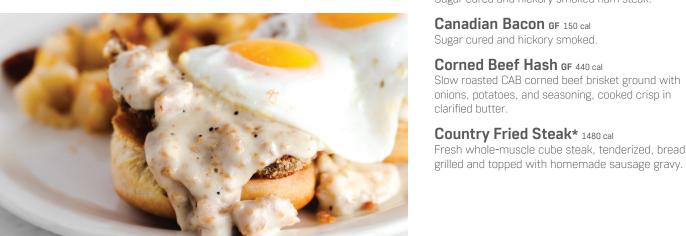

### **MEAT AND EGGS**

ENTRÉES ARE SERVED WITH TWO FRESHLY CRACKED EGGS\* COOKED ANY STYLE, GRILLED POTATOES, AND BUTTERMILK PANCAKES.

| <b>Bacon &amp; Eggs* GF</b> 1190 cal<br>Four thick center-cut slices.                                                                                                                 | 17.79 |
|---------------------------------------------------------------------------------------------------------------------------------------------------------------------------------------|-------|
| <b>Bacon Buster* GF</b> 1360 cal Six slices of thick center-cut bacon <b>8</b> three eggs any style.                                                                                  | 20.79 |
| Canadian Bacon & Eggs* GF 1150 cal<br>Sugar cured and hickory smoked.                                                                                                                 | 16.79 |
| Sausage & Eggs* 1320 cal Your choice of special blend patty, link or chicken link sausage.                                                                                            | 17.79 |
| <b>Biscuits &amp; Gravy*</b> 1970 cal Freshly baked biscuit topped with homemade sausage gravy.                                                                                       | 17.59 |
| <b>Country Fried Steak*</b> 2410 cal<br>Fresh whole-muscle cube steak, tenderized, breaded,<br>grilled and topped with homemade sausage gravy.                                        | 20.59 |
| <b>Corned Beef Hash &amp; Eggs* GF</b> 1540 cal<br>Slow roasted CAB corned beef brisket ground in-house<br>with onions, potatoes, and seasoning, cooked crisp in<br>clarified butter. | 19.79 |
| Ham & Eggs* GF 1170 cal<br>Sugar cured and hickory smoked.                                                                                                                            | 17.29 |
| Minced Ham & Scrambled Eggs* GF 1320 cal<br>Sugar cured and hickory smoked ham scrambled with                                                                                         | 17.29 |

#### **MEATS**

EACH OF THE FOLLOWING HIGH-QUALITY MEATS ARE SERVED AS A **SIDE**.

| Bacon GF 170 cal Four thick center-cut slices.                                                                                                           | 7.79 |
|----------------------------------------------------------------------------------------------------------------------------------------------------------|------|
| Patty Sausage 350 cal Two hand pressed special blend patties.                                                                                            | 7.59 |
| <b>Link Sausage</b> 370 cal<br>Four special blend links.                                                                                                 | 7.59 |
| Chicken Sausage 240 cal<br>Four chicken sausage links.                                                                                                   | 8.29 |
| <b>Ham GF</b> 300 cal<br>Sugar cured and hickory smoked ham steak.                                                                                       | 7.79 |
| Canadian Bacon of 150 cal<br>Sugar cured and hickory smoked.                                                                                             | 7.79 |
| Corned Beef Hash GF 440 cal<br>Slow roasted CAB corned beef brisket ground with<br>onions, potatoes, and seasoning, cooked crisp in<br>clarified butter. | 7.79 |
| Country Fried Steak* 1480 cal<br>Fresh whole-muscle cube steak, tenderized, breaded,                                                                     | 9.29 |