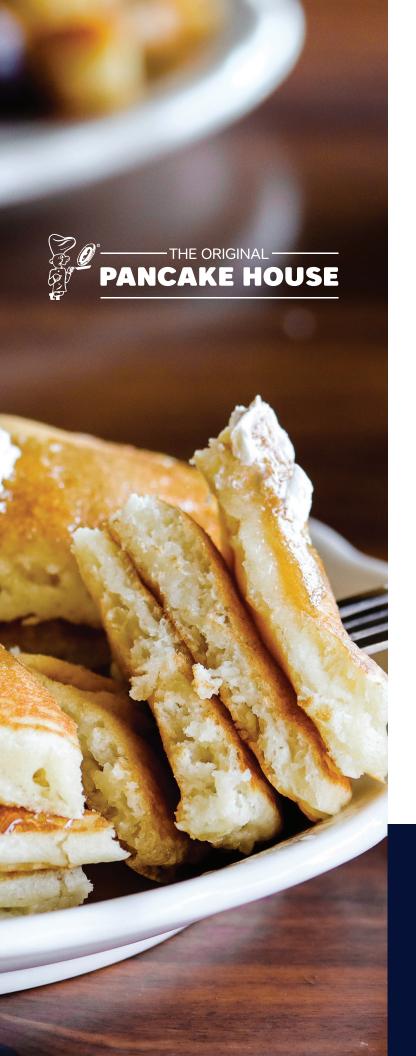

## **PANCAKES**

SERVED WITH TWO FRESHLY CRACKED EGGS\*, ANY STYLE. ALSO AVAILABLE A LA CARTE ON REQUEST.

Every batter is made from scratch each morning using only the highest quality ingredients. Our award winning buttermilk batter uses an aged sourdough starter that requires a four-day process to complete. Light, airy, and tender throughout, these cakes are perfectly complemented by our freshly whipped salted butter and sweet homemade syrup.

| Sweet nornernaue syrap.                                                                                                                                      |       |
|--------------------------------------------------------------------------------------------------------------------------------------------------------------|-------|
| <b>Buttermilk Pancakes*</b> 930 cal<br>A classic light and fluffy pancake from an aged sourdough<br>buttermilk batter. <i>Available as gluten friendly.</i>  | 13.79 |
| <b>Banana Pancakes*</b> 870 cal Filled and topped with fresh bananas and a sprinkle of powdered sugar. <i>Available as gluten friendly.</i>                  | 15.29 |
| Thick-Cut Bacon Pancakes* 1090 cal<br>Aged buttermilk batter filled with bits of our own<br>thick-cut hickory bacon. Available as gluten friendly.           | 16.29 |
| <b>Blueberry Pancakes*</b> 820 cal<br>Blueberry filled buttermilk batter with a sprinkle of<br>powdered sugar. <i>Available as gluten friendly.</i>          | 15.29 |
| Chocolate Chip Pancakes* 810 cal<br>Chocolate chip buttermilk batter topped with chips, whipped<br>cream and powdered sugar. Available as gluten friendly.   | 15.29 |
| Fresh Strawberry Pancakes* 1000 cal<br>Classic buttermilk pancakes topped with fresh fruit<br>and whipped cream. Available as gluten friendly.               | 17.29 |
| Roasted Georgia Pecan Pancakes* 1210 cal<br>Filled and topped with freshly toasted pecans and a<br>sprinkle of powdered sugar. Available as gluten friendly. | 16.29 |
| Buckwheat Pancakes* 970 cal<br>Homemade with buckwheat flour and rich molasses.                                                                              | 15.29 |
| <b>Sourdough Pancakes*</b> 760 cal<br>From-scratch aged sourdough, sprinkled with powdered<br>sugar.                                                         | 15.29 |
| Pumpkin Pancakes* 930 cal Blended with real pumpkin & spices, topped with whipped cream and nutmeg.                                                          | 15.59 |