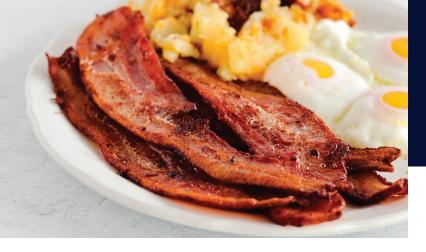

### **MEAT AND EGGS**

ENTRÉES ARE SERVED WITH TWO FRESHLY CRACKED EGGS\* COOKED ANY STYLE, GRILLED POTATOES, AND BUTTERMILK PANCAKES.

| <b>Bacon &amp; Eggs* GF</b> 1190 cal<br>Four thick center-cut slices.                                                                                                                 | 17.79 |
|---------------------------------------------------------------------------------------------------------------------------------------------------------------------------------------|-------|
| <b>Bacon Buster* GF</b> 1360 cal Six slices of thick center-cut bacon <b>8</b> three eggs any style.                                                                                  | 20.79 |
| Canadian Bacon & Eggs* GF 1150 cal<br>Sugar cured and hickory smoked.                                                                                                                 | 16.79 |
| Sausage & Eggs* 1320 cal Your choice of special blend patty, link or chicken link sausage.                                                                                            | 17.79 |
| <b>Biscuits &amp; Gravy*</b> 1970 cal Freshly baked biscuit topped with homemade sausage gravy.                                                                                       | 17.59 |
| <b>Country Fried Steak*</b> 2410 cal<br>Fresh whole-muscle cube steak, tenderized, breaded,<br>grilled and topped with homemade sausage gravy.                                        | 20.59 |
| <b>Corned Beef Hash &amp; Eggs* GF</b> 1540 cal<br>Slow roasted CAB corned beef brisket ground in-house<br>with onions, potatoes, and seasoning, cooked crisp in<br>clarified butter. | 19.79 |
| Ham & Eggs* GF 1170 cal<br>Sugar cured and hickory smoked.                                                                                                                            | 17.29 |
| Minced Ham & Scrambled Eggs* GF 1320 cal<br>Sugar cured and hickory smoked ham scrambled with                                                                                         | 17.29 |

#### **MEATS**

EACH OF THE FOLLOWING HIGH-QUALITY MEATS ARE SERVED AS A **SIDE**.

| Bacon GF 170 cal Four thick center-cut slices.                                                                                                           | 7.79 |
|----------------------------------------------------------------------------------------------------------------------------------------------------------|------|
| Patty Sausage 350 cal Two hand pressed special blend patties.                                                                                            | 7.59 |
| <b>Link Sausage</b> 370 cal<br>Four special blend links.                                                                                                 | 7.59 |
| Chicken Sausage 240 cal<br>Four chicken sausage links.                                                                                                   | 8.29 |
| <b>Ham GF</b> 300 cal<br>Sugar cured and hickory smoked ham steak.                                                                                       | 7.79 |
| Canadian Bacon of 150 cal<br>Sugar cured and hickory smoked.                                                                                             | 7.79 |
| Corned Beef Hash GF 440 cal<br>Slow roasted CAB corned beef brisket ground with<br>onions, potatoes, and seasoning, cooked crisp in<br>clarified butter. | 7.79 |
| Country Fried Steak* 1480 cal<br>Fresh whole-muscle cube steak, tenderized, breaded,                                                                     | 9.29 |